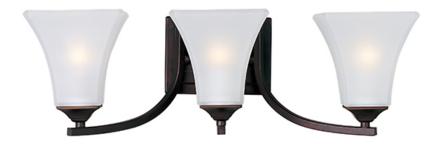

# PRODUCT DESCRIPTION

Straight lines and curves make this contemporary series a classic. Square metal tubing finished in your choice of Oil Rubbed Bronze or Satin Nickel support tapered square Frosted glass shades.

#### **MEASUREMENTS**

DIMENSION : 21.5" W x 7" H x 8.5" Ext : 6.5" W x 4.75" H x 2.75" HCO **BACK PLATE** 

HANGING WEIGHT : 6.69 lb

#### LAMPING

INPUT VOLTAGE : 120V

BULB : 3 x 60W Incandescent E26 Medium , 180W Total

BULB INCLUDED : (Not Included)

DIMMABLE : Yes

## **GLASS**

Frosted FT